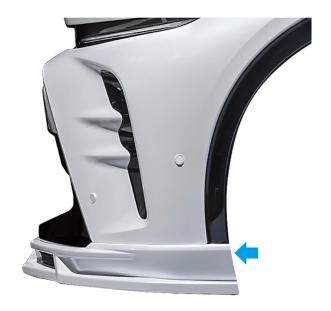

## CROWN SPORT (Front Half Spoiler)

- 1. Trial fit the product to the vehicle and temporarily fasten it ushing the OEM bumper fasteners as shown in fig 2-a mark the spoiler installation position on the vehicle with masking tape or something similar.
- 2. Mark 3 the bumper through the mounting holes on the spoiler as shown in fig.3 Then remove the spoiler.
- 3. Drill a 3.0mm hole at the point marked in step 2.
- 4. Thoroughly degrease the product mounting surface of the vehicle ,peel off a small portion of the release paper from the double -sided tape in fig,1,fold it outward and temporarily attach it to the vehicle , while checking the overall balance peel off the vehicle and press it down.
- 5. For the part in fig.3 please refer to fig.3 a and secure it from the spoiler to bumper using accessory a.
- 6. As shown in fig.2. secure the spoiler to the bumper using the original fasteners.

Fig.1

Fig.2

Fig.3