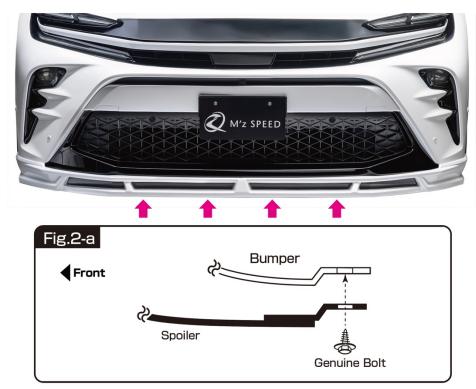

## CROWN SPORT (Front Half Spoiler)

- 1. Trial fit the product to the vehicle and temporarily fasten it ushing the OEM bumper fasteners as shown in fig 2-a mark the spoiler installation position on the vehicle with masking tape or something similar.
- 2. Mark 3 the bumper through the mounting holes on the spoiler as shown in fig.3 Then remove the spoiler.
- 3. Drill a 3.0mm hole at the point marked in step 2.
- 4. Thoroughly degrease the product mounting surface of the vehicle ,peel off a small portion of the release paper from the double -sided tape in fig,1,fold it outward and temporarily attach it to the vehicle , while checking the overall balance peel off the vehicle and press it down.
- 5. For the part in fig.3 please refer to fig.3 a and secure it from the spoiler to bumper using accessory a.
- 6. As shown in fig.2. secure the spoiler to the bumper using the original fasteners.

Fig.1

Fig.2

Fig.3