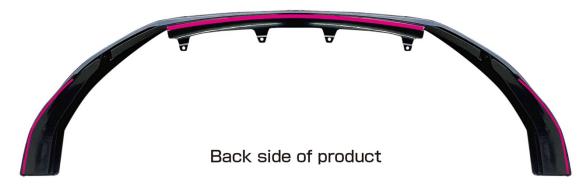

## CROWN SPORT (Front Half Spoiler)

- 1. Trial fit the product to the vehicle and temporarily fasten it ushing the OEM bumper fasteners as shown in fig 2-a mark the spoiler installation position on the vehicle with masking tape or something similar.
- 2. Mark 3 the bumper through the mounting holes on the spoiler as shown in fig.3 Then remove the spoiler.
- 3. Drill a 3.0mm hole at the point marked in step 2.
- 4. Thoroughly degrease the product mounting surface of the vehicle ,peel off a small portion of the release paper from the double -sided tape in fig,1,fold it outward and temporarily attach it to the vehicle , while checking the overall balance peel off the vehicle and press it down.
- 5. For the part in fig.3 please refer to fig.3 a and secure it from the spoiler to bumper using accessory a.
- 6. As shown in fig.2. secure the spoiler to the bumper using the original fasteners.

Fig.1

Fig.2

Fig.3